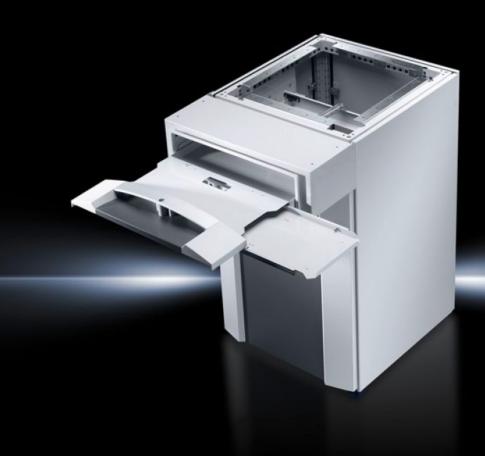

### IW 6900.410 - Industrial Workstations

Lower housing based on TS 8 for industrial workstations.

#### **Features**

| Model No.                               | IW 6900.410                                                                                                                                                         |
|-----------------------------------------|---------------------------------------------------------------------------------------------------------------------------------------------------------------------|
| Version                                 | Drawer section for keyboard and mouse, designer door, rear door                                                                                                     |
| Material                                | Enclosure, drawer section for keyboard and mouse, designer door, rear door: Sheet steel                                                                             |
| Surface finish                          | Housing: Dipcoat-primed, powder-coated on the outside, textured paint                                                                                               |
| Color                                   | Housing: RAL 7035                                                                                                                                                   |
| Supply includes                         | Enclosure with side panels screw-fastened from the inside, base with gland plate and levelling feet Drawer section for keyboard and mouse, designer door, rear door |
| Depth with drawer section               | 890 mm<br>35 ″                                                                                                                                                      |
| Dimensions                              | Width: 600 mm  Height: 900 mm  Depth: 600 mm  Width: 23.6 "  Height: 35.4 "  Depth: 23.6 "                                                                          |
| Protection category IP to IEC 60<br>529 | IP 54                                                                                                                                                               |
| Protection category NEMA                | NEMA 12                                                                                                                                                             |
| Packaging unit                          | 1 pc(s).                                                                                                                                                            |
| Weight/packaging unit                   | 73 kg<br>160.9 lb.                                                                                                                                                  |
| EAN                                     | 4028177423046                                                                                                                                                       |
| ETIM 7.0                                | EC002502                                                                                                                                                            |
| ECLASS 8.0                              | 27180501                                                                                                                                                            |